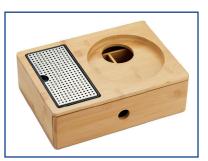

## Cambourne Plus Drawer Welcome Tray with Protective SpillageTray (Natural)

- ✤ Eco-Friendly First Grade Bamboo
- Removable Tray Prevents Spillage & Protects Surface
- Elegant Soft Contour Design
- ✤ Stores Ingredients Neatly & Dust Free
- ✤ Drawer stores condiments 57mm high
- → Certified Food Grade
- Robust & Sturdy Construction
- ✤ Easy to clean smooth surface to wipe clean
- Neat & Tidy Condiments Presentation
- ✤ Easy Slide In & Out Multiple Compartments Drawer
- → Designed to fit **EMBERTON**<sup>™</sup> Kettles