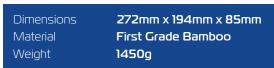

# **EMBERTON**<sup>™</sup>



(Kettle, Cups & Ingredients NOT included)

## Cambourne Plus Drawer Welcome Tray with Protective SpillageTray (Natural)

- ✤ Eco-Friendly First Grade Bamboo
- Removable Tray Prevents Spillage & Protects Surface
- Elegant Soft Contour Design
- ✤ Stores Ingredients Neatly & Dust Free
- ✤ Drawer stores condiments 57mm high
- → Certified Food Grade
- Robust & Sturdy Construction
- ✤ Easy to clean smooth surface to wipe clean
- Neat & Tidy Condiments Presentation
- ✤ Easy Slide In & Out Multiple Compartments Drawer
- → Designed to fit **EMBERTON**<sup>™</sup> Kettles

## Specifications





(Kettle, Cups & Ingredients NOT included)

# **Cambourne Plus**

Drawer Welcome Tray with Protective SpillageTray (Natural)

EH50834





Space Saving Ultra Compact



Removable Drawer for Easy Cleaning