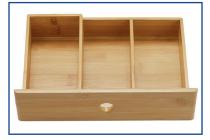

## Cambourne Plus Drawer Welcome Tray with Protective SpillageTray (Natural)

- ✤ Eco-Friendly First Grade Bamboo
- Removable Tray Prevents Spillage & Protects Surface
- Elegant Soft Contour Design
- ✤ Stores Ingredients Neatly & Dust Free
- ✤ Drawer stores condiments 57mm high
- → Certified Food Grade
- Robust & Sturdy Construction
- ✤ Easy to clean smooth surface to wipe clean
- Neat & Tidy Condiments Presentation
- ✤ Easy Slide In & Out Multiple Compartments Drawer
- → Designed to fit **EMBERTON**<sup>™</sup> Kettles