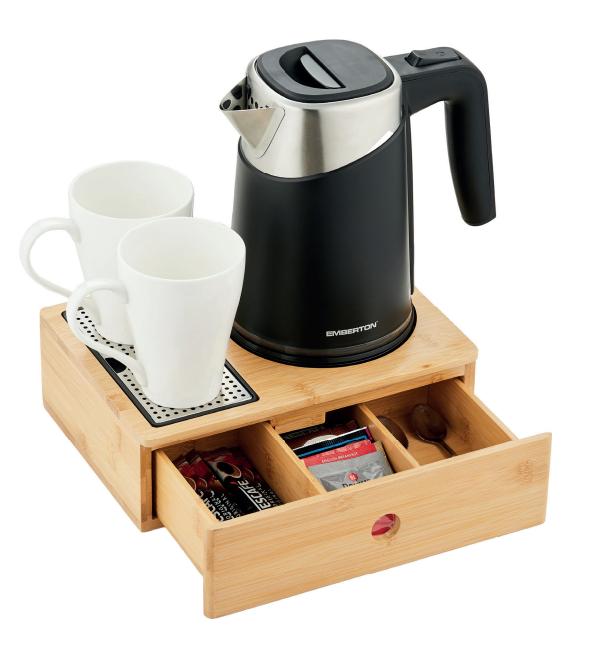

# **EMBERTON**<sup>™</sup>

(Kettle, Cups & Ingredients NOT included)

## Cambourne Plus Drawer Welcome Tray with Protective SpillageTray (Natural)

- ✤ Eco-Friendly First Grade Bamboo
- Removable Tray Prevents Spillage & Protects Surface
- Elegant Soft Contour Design
- ✤ Stores Ingredients Neatly & Dust Free
- ✤ Drawer stores condiments 57mm high
- → Certified Food Grade
- Robust & Sturdy Construction
- ✤ Easy to clean smooth surface to wipe clean
- Neat & Tidy Condiments Presentation
- ✤ Easy Slide In & Out Multiple Compartments Drawer
- → Designed to fit **EMBERTON**<sup>™</sup> Kettles

# **Cambourne Plus**

Drawer Welcome Tray with Protective SpillageTray (Natural)

EH50834

Space Saving Ultra Compact

Removable Drawer for Easy Cleaning